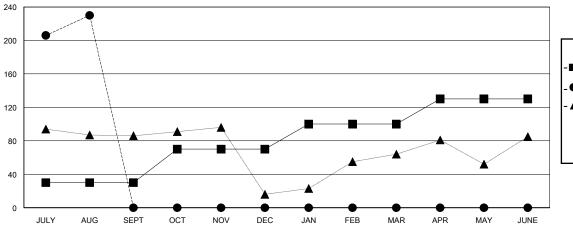

## GOALS AND ACTUAL MEMBERS CUMULATIVE

| - 🔳 - | MEMBER GROWTH | NET GOAL |
|-------|---------------|----------|
|       |               |          |

- ● - MEMBER GROWTH ACTUAL

- ▲ - LAST YEAR MEMBERSHIP ACTUAL