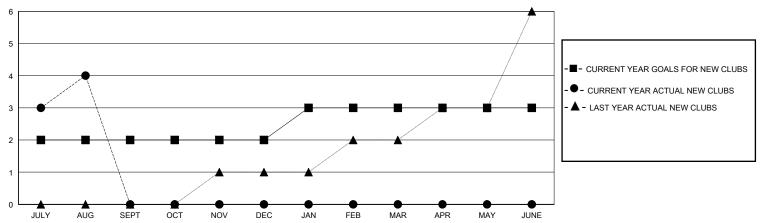

| 4         | 1                     | JULY/AUG/SEPT | 30                    | 248                     | 9                                                  |
| OCT/NOV/DEC           | 0             | 0         | 0                     | OCT/NOV/DEC   | 40                    | 0                       | 0                                                  |
| JAN/FEB/MAR           | 1             | 0         | 0                     | JAN/FEB/MAR   | 30                    | 0                       | 0                                                  |
| APR/MAY/JUNE          | 0             | 0         | 0                     | APR/MAY/JUNE  | 30                    | 0                       | 0                                                  |

## GOALS AND ACTUAL NEW CLUBS CUMULATIVE



## GOALS AND ACTUAL MEMBERS CUMULATIVE



| - 🔳 - | MEMBER GROWTH | NET GOAL |
|-------|---------------|----------|
|       |               |          |

- ● - MEMBER GROWTH ACTUAL

- ▲ - LAST YEAR MEMBERSHIP ACTUAL

| DROPPED CLUBS: 1 |   |
|------------------|---|
| DROPPED MEMBERS  |   |
| DECEASED         | 0 |
| CLUB CANCELLED   | 0 |
| OTHER            | 8 |
| TOTAL            | 8 |

| 33 CLUBS OF 64 ADDED 1 OR MORE            | GENDER DISTRIBUTION |                                |     |
|-------------------------------------------|---------------------|--------------------------------|-----|
| NEW MEMBERS                               | MALE<br>FEMALE      | 1,406 (71.01%)<br>574 (28.99%) |     |
| CLICK HERE FOR CUMULATIVE MEMBERSHIP DATA | TOTAL FAMILY UN     | IT MEMBERS